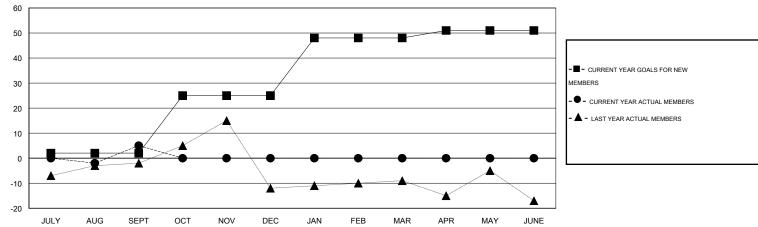

## GOALS AND ACTUAL NEW CLUBS CUMULATIVE

| DROPPED CLUBS: 0  DROPPED MEMBERS |        | 11 CLUBS OF 35 ADDED 1 OR MORE NEW MEMBERS | GENDER DISTRIBI<br>MALE<br>FEMALE | UTION<br>656 (69.64%)<br>286 (30.36%) |    |
|-----------------------------------|--------|--------------------------------------------|-----------------------------------|---------------------------------------|----|
| DECEASED CLUB CANCELLED           | 2<br>0 | CLICK HERE FOR HEALTH ASSESSMENT DATA      | FAMILY UNIT MEMBERS               |                                       | 86 |
| OTHER                             | 17     |                                            | HEAD OF HOUSEHOLD                 |                                       | 43 |
| TOTAL                             | 19     |                                            | NON-HEAD OF HOUSEHOLD             |                                       | 43 |