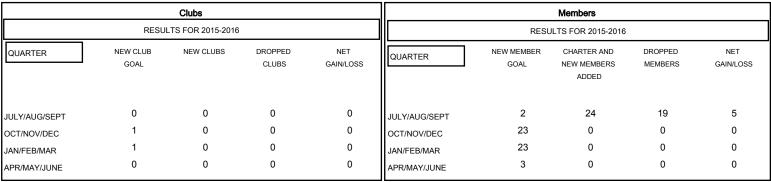

## GOALS AND ACTUAL NEW CLUBS CUMULATIVE

| DROPPED CLUBS: 0  DROPPED MEMBERS |        | 11 CLUBS OF 35 ADDED 1 OR MORE NEW MEMBERS | GENDER DISTRIBI<br>MALE<br>FEMALE | UTION<br>656 (69.64%)<br>286 (30.36%) |    |
|-----------------------------------|--------|--------------------------------------------|-----------------------------------|---------------------------------------|----|
| DECEASED CLUB CANCELLED           | 2<br>0 | CLICK HERE FOR HEALTH ASSESSMENT DATA      | FAMILY UNIT MEMBERS               |                                       | 86 |
| OTHER                             | 17     |                                            | HEAD OF HOUSEHOLD                 |                                       | 43 |
| TOTAL                             | 19     |                                            | NON-HEAD OF HOUSEHOLD             |                                       | 43 |